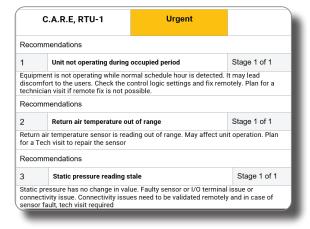

With help from our experts, you can take advantage of reports with insights and recommendations to help proactively maintain the health of your WebCTRL network and HVAC equipment.

## **HVAC Asset Analytics**

- Provides focused preventative maintenance recommendations for HVAC equipment
- Predictive in nature; identifies issues before failure and provides recommendations/urgency level to fix, and whether fix can be done remotely

#### **HVAC Asset Analytics**

- Identify faults and inefficiencies before they become larger issues
- Minimize asset downtime
- Trigger maintenance promptly to reduce disruption and costs of repair
- Reduce costly emergency repairs and truck rolls
- Reduce trouble calls from occupants/tenants
- Increase reliability and improve performance of HVAC equipment
- Reduce operations and maintenance costs
- Improve energy efficiency and occupant comfort
- Optimize capital expenditure planning
- Gain confidence that your assets are being proactively maintained throughout their life cycle with detailed reports