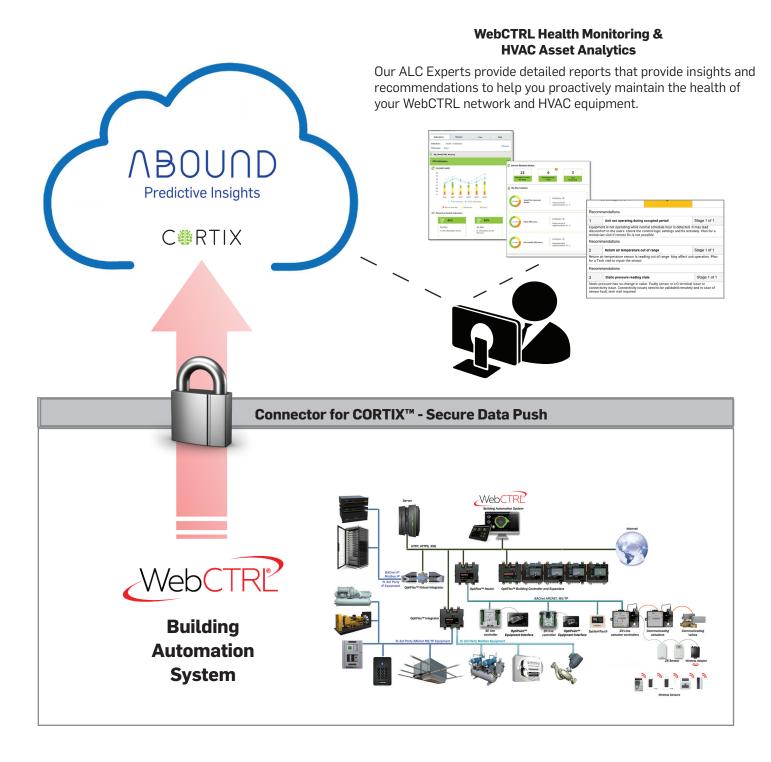

The Abound Predictive Insights™ solution connects your WebCTRL® building automation system (BAS) to our award-winning CORTIX™ artificial intelligence (AI) platform for analysis. This cloud-based platform can analyze thousands of controller and HVAC equipment data points on the connected network to help identify and predict performance issues.

#### Requirements

One "Connector for CORTIX™" add-on per WebCTRL server (WebCTRL v6.5 or later with latest cumulative patch). This add-on pushes data securely from the WebCTRL BAS to the CORTIX cloud.