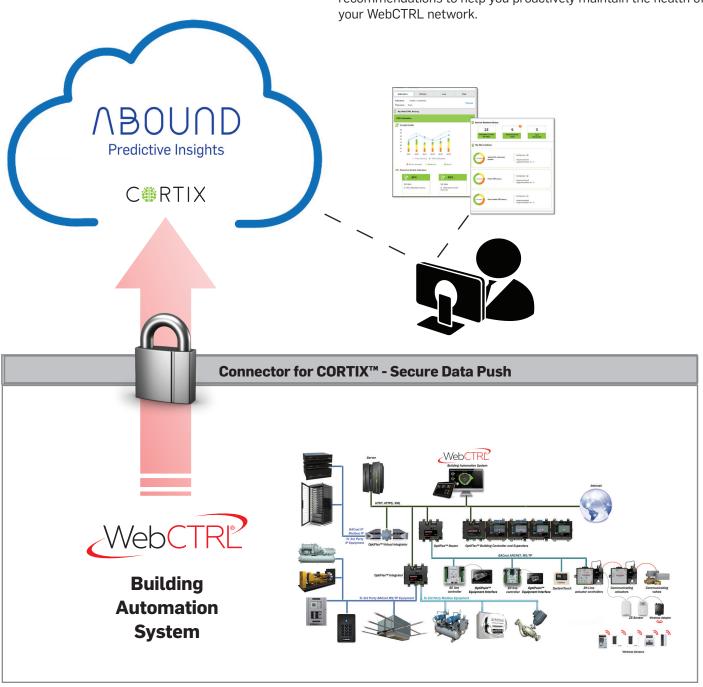

As part of the Abound Predictive Insights<sup>™</sup> solution, the WebCTRL<sup>®</sup> Health Monitoring application connects your WebCTRL building automation system (BAS) to our award-winning CORTIX<sup>™</sup> artificial intelligence (AI) platform for analysis. This cloud-based platform can analyze thousands of data points on the connected WebCTRL network to help identify performance issues.

#### Compatibility

- Any WebCTRL v6.5 or later with latest Cumulative Patch
- WebCTRL server minimum specifications
- Requires Connector for CORTIX add-on for each WebCTRL server