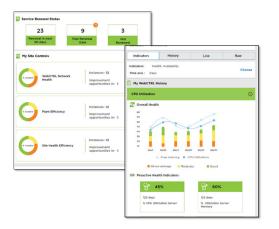

With help from our experts, you can take advantage of reports with insights and recommendations to help proactively maintain the health of your WebCTRL building automation system.

#### **Sample KPIs**

#### WebCTRL Server

- Online status/availability
- CPU and memory usage
- Java Container Health: Memory usage patterns and allocation to overall server resources

#### Controllers

- Memory usage: Controller flash and database utilization
- Critical errors: Controller and watchdog errors
- Network communications health: Transmit and receive patterns and identification of controllers that may be causing errors

#### System Inventory Insights

- WebCTRL software version and patch level
- Controller driver versions
- Controller upgrade requirements